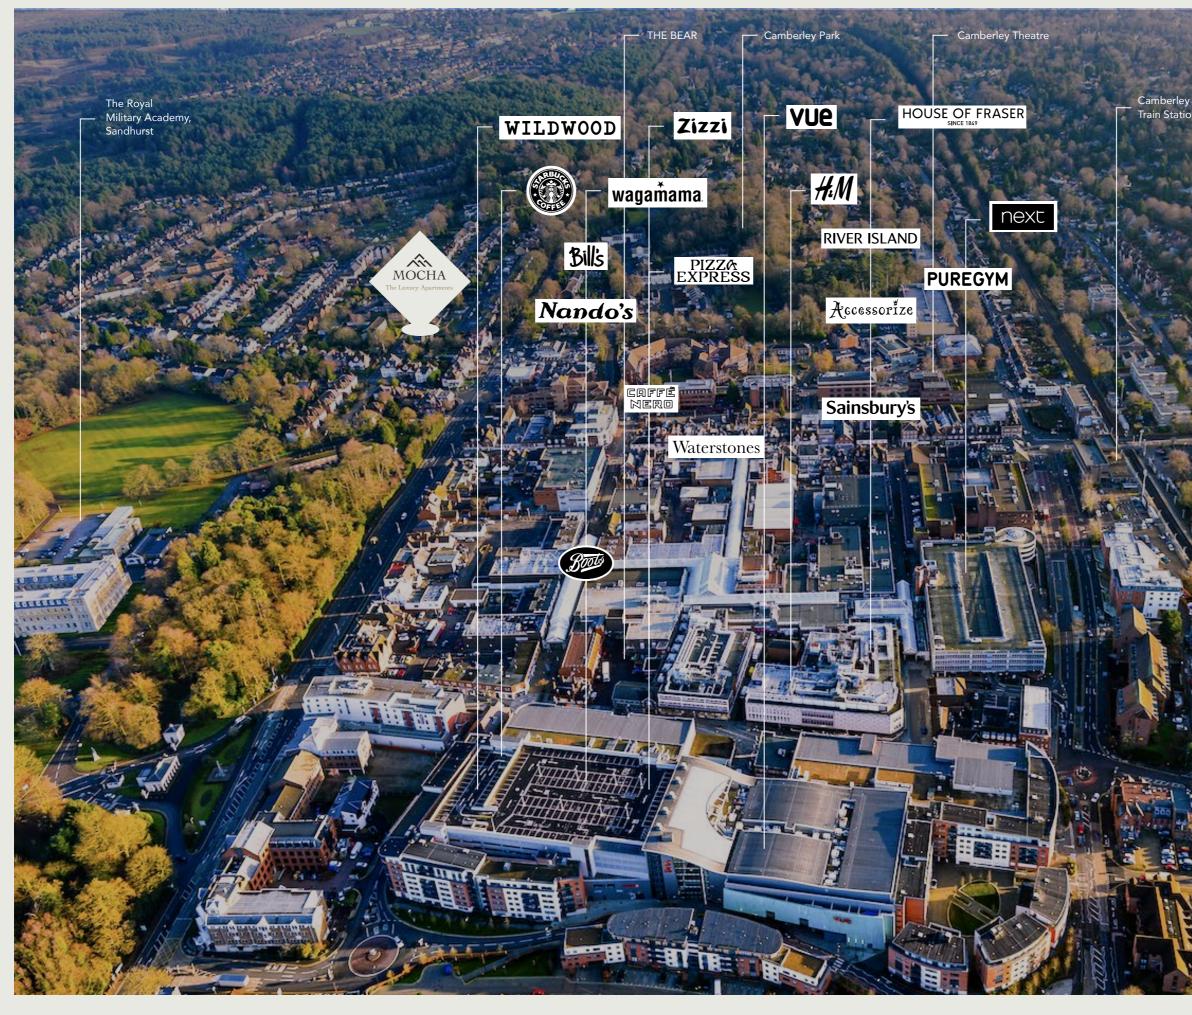

----

IDEALLY LOCATED FOR WORK, REST AND PLAY

Given its central location, MOCHA represents a new modern urban quarter. An enviable social scene is on offer with two popular shopping centres, a bustling High Street and a great selection of restaurants, bars and cafés.

Whether it's a knockout meal, an indulgent shopping spree, a few drinks with friends or a lazy Sunday in the park, all this and more can be yours within a few steps of your front door. For those seeking a culture fix. live music, theatre and touring comedians can be seen at The Camberley Theatre, while the latest blockbuster films can be caught at The Vue Cinema.

You are also ideally placed to explore the neighbouring towns, villages and magnificent countryside, and of course, London.